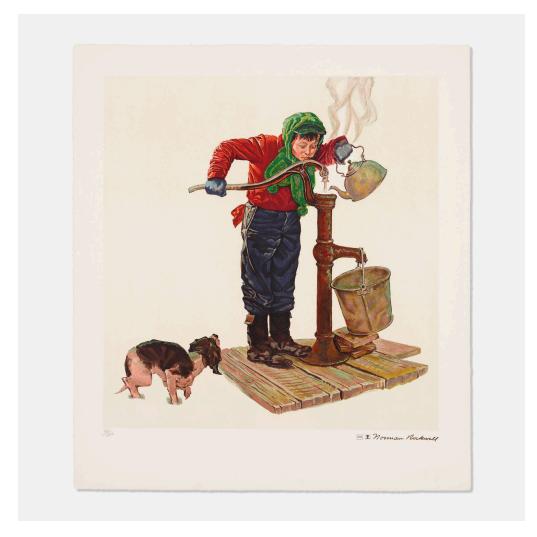

## **NORMAN ROCKWELL**

Winter Morning (from the Encore Edition portfolio)

lithograph in colors on Arches sheet:  $26\% \text{ h} \times 23\% \text{ w}$  in  $(67 \times 60 \text{ cm})$  image:  $21 \text{ h} \times 20 \text{ w}$  in  $(53 \times 51 \text{ cm})$ 

Numbered to lower left '63/200' with blindstamp. This work is number 63 from the edition of 200 printed by Atelier Ettinger and published by Eleanor Ettinger, Inc., New York.

Estimate: \$400-600 Result: \$195