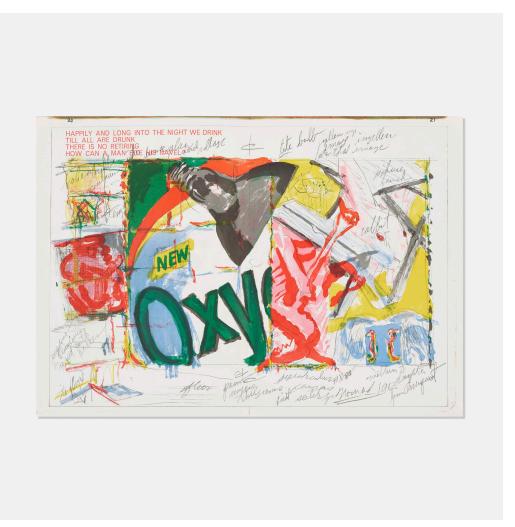

### **JAMES ROSENQUIST**

Long Into the Night We Drink (from the One Cent Life portfolio)

lithograph in colors and letterpress  $16 \text{ h} \times 23 \text{ w}$  in  $(41 \times 58 \text{ cm})$ 

One Cent Life was an avant-garde publication that combined written works by Walasse Ting with contributed artworks by Pop and Abstract artists such as Roy Lichtenstein, Jim Dine, Joan Mitchell, Mel Ramos, Sam Francis, Andy Warhol, among others.

This work is from the edition of 2000 printed by Maurice Beaudet, Paris and published by E. W. Kornfeld, Bern, Switzerland.

Estimate: \$400-600 Result: \$313