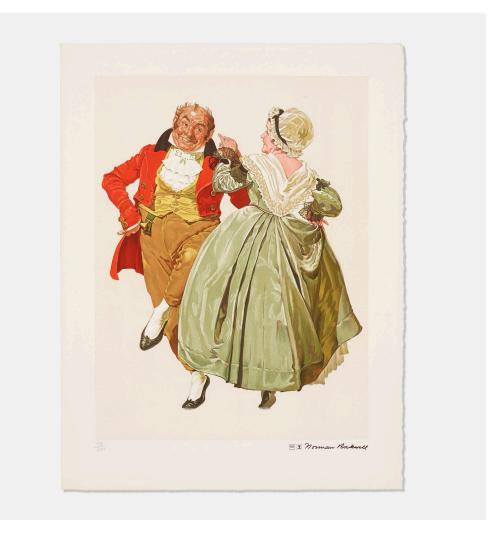

### **NORMAN ROCKWELL**

Dancing Partners (from the Encore Edition portfolio)

lithograph in colors on Arches sheet: 27 h  $\times$  21 w in (69  $\times$  53 cm) image: 22 h  $\times$  16½ w in (56  $\times$  42 cm)

Numbered to lower left '103/200' with blindstamp. This work is number 103 from the edition of 200 printed by Atelier Ettinger and published by Eleanor Ettinger, Inc., New York.

Estimate: \$400-600 Result: \$94