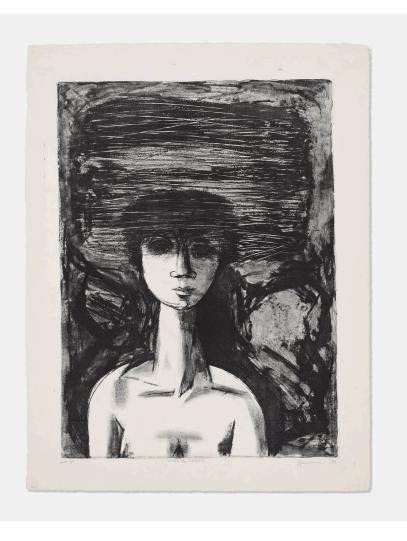

## **BENTON SPRUANCE**

Web of Dreams

lithograph on Rives

sheet:  $26 \text{ h} \times 20\% \text{ w}$  in  $(66 \times 51 \text{ cm})$  image:  $22 \text{ h} \times 16\% \text{ w}$  in  $(56 \times 41 \text{ cm})$ 

Signed, titled, dated and numbered to lower edge 'ed 30 Web of Dreams Spruance 59'. This double-sided work is from the edition of 30 and features a print on the verso titled, *Mourning Figure* 

Estimate: \$300-500 Result: \$219