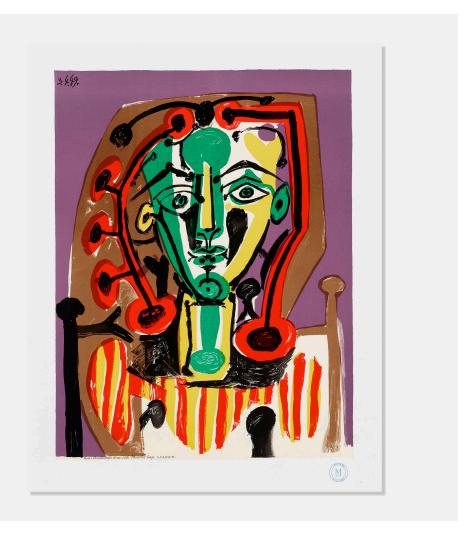

## AFTER PABLO PICASSO

Le Corsage Rayé

lithograph in colors

sheet:  $26\% \text{ h} \times 20\% \text{ w}$  in  $(67 \times 52 \text{ cm})$  image:  $20\% \text{ h} \times 15\% \text{ w}$  in  $(52 \times 40 \text{ cm})$ 

Numbered and inscribed to lower edge 'Epreuve d'artiste Mourlot L.V.'. This work is an artist's proof apart from the edition of 300 printed and published by Mourlot, Paris. Sold with a certificate of provenance from the Collection and Archives of Atelier Mourlot, Paris.

Provenance: Collection and Archives of Atelier Mourlot, Paris | Private Collection

Estimate: \$600-800