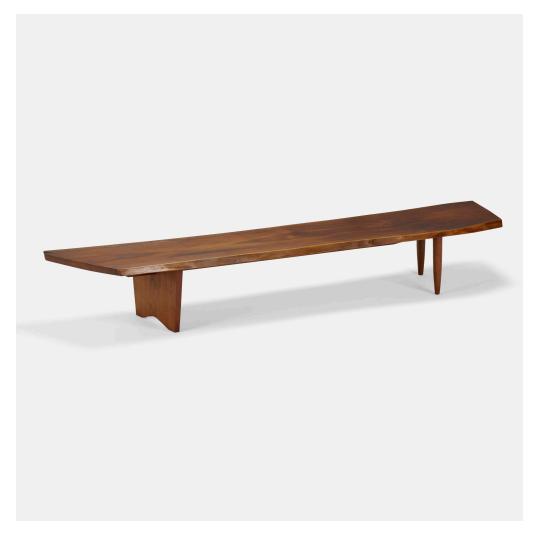

### GEORGE NAKASHIMA

R bench

Nakashima Studio | USA, 1967 | American black walnut 13½ h × 97½ w × 24 d in (34 × 248 × 61 cm)

Bench features a single slab top with expressive figured grain, sap grain detail, several natural seam separations and indentations. Signed with client's name to underside. Sold with digital copies of the original invoice and order card.

Provenance: Acquired directly from the artist, Private Collection, Roslyn Heights | Thence by descent

Literature: George Nakashima, Woodworkers, studio catalog, unpaginated

Estimate: \$15,000-20,000

Result: \$32,500