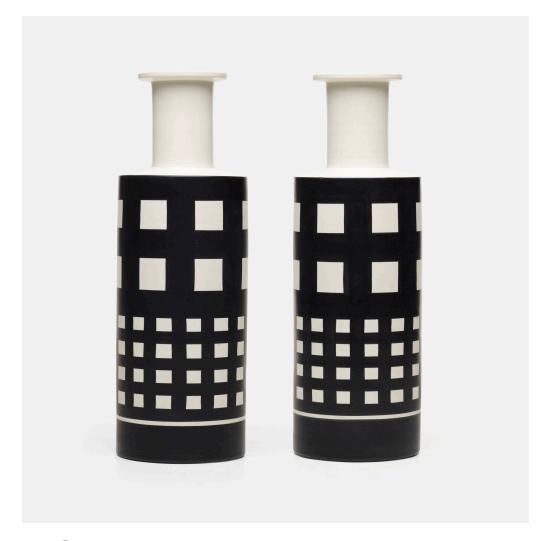

## **ETTORE SOTTSASS**

Vases, pair

Bitossi/Flavia | Italy, 1986 | glazed porcelain 18½ h  $\times$  6 dia in (46  $\times$  15 cm)

Signed and dated to underside of each example 'Sottsass 1986'. Stamped manufacturer's mark to underside of each example 'le ceramiche di Bitossi by Flavia Montelupo Italy Designed by Ettore Sottsass'.

Provenance: Carrazana Residence, Key Biscayne, FL | Private Collection

Estimate: \$2,000-3,000

**Result:** \$2,375