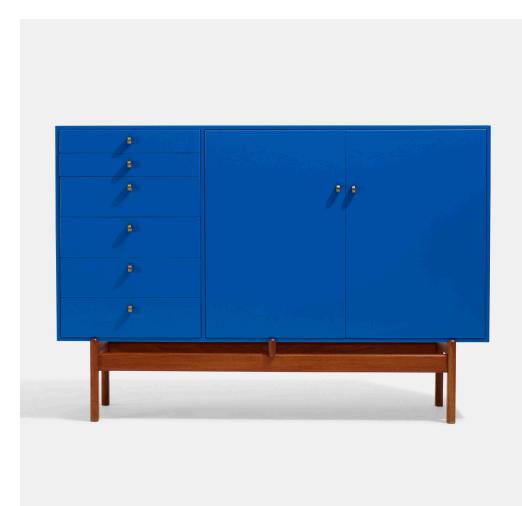

### EDVARD AND TOVE KINDT-LARSEN Cabinet

AB Seffle Möbelfabrik | Denmark/Sweden, c. 1965 | lacquered wood, teak, brass 40½ h  $\times$  59 w  $\times$  19½ d in (103  $\times$  150  $\times$  50 cm)

Cabinet features six drawers and two doors concealing storage with two adjustable shelves. Branded manufacturer's mark to reverse 'AB Seffle Möbelfabrik Säffle Sweden S Made in Sweden'.

Estimate: \$3,000-5,000 Result: \$9,375