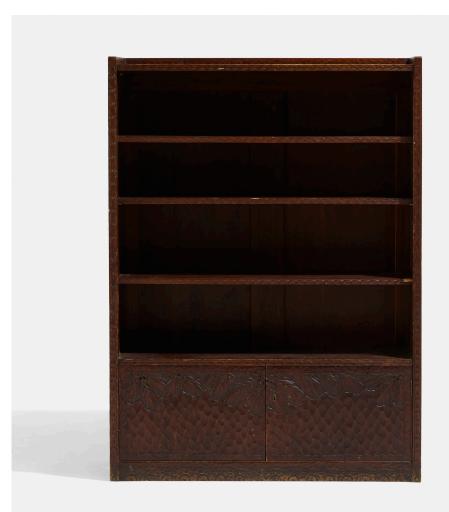

## OTTO WRETLING Custom cabinet

Sweden, c. 1910 | carved pine 53 h × 39 w × 11 d in (135 × 99 × 28 cm)

This piece was custom ordered by the Örtenblad family for the marriage of their daughter Gurli and Swedish actor/director Lars Torsten Bergström.

Cabinet features three adjustable shelves and two doors concealing storage.

**Provenance:** Commissioned directly from the artist | Gurli and Lars Torsten Bergstrom | Private Collection

Estimate: \$3,000-5,000 Result: \$2,600