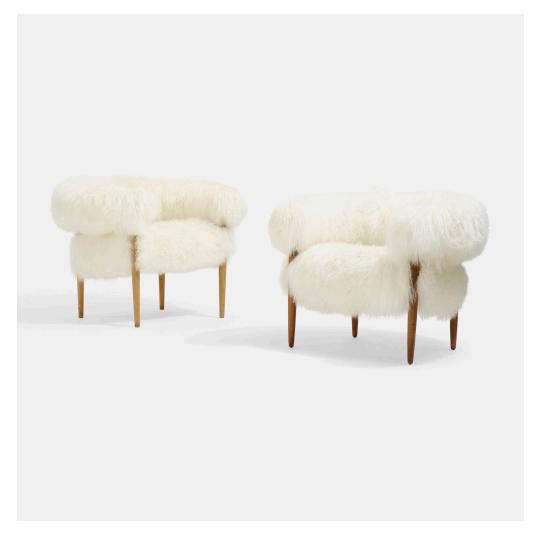

### NANNA AND JØRGEN DITZEL

Ring chairs, pair

Getama | Denmark, 1958/c. 2016 | walnut, oak, faux sheepskin 25½ h  $\times$  32 w  $\times$  27 d in (65  $\times$  81  $\times$  69 cm)

Branded manufacturer's mark to underside of one example '2-Sept 2016'. Applied paper manufacturer's label to underside of one example 'Getama Design; Nana Ditzel Made in Denmark'.

Literature: Danish Chairs, Oda, pg. 167

Estimate: \$2,000-3,000

**Result:** \$8,750