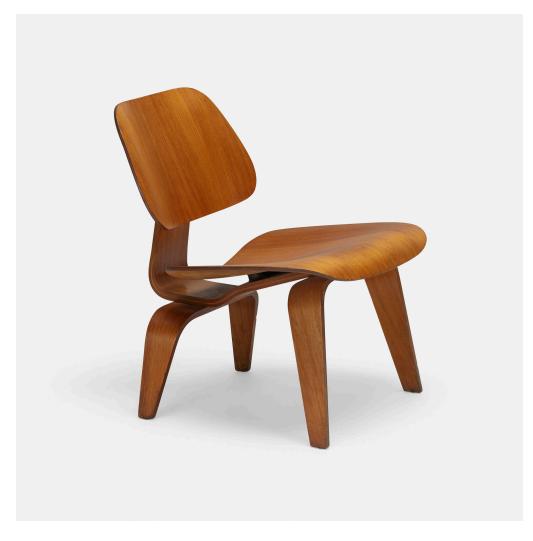

### CHARLES AND RAY EAMES LCW

Herman Miller | USA, 1945/c. 1950 | walnut plywood, rubber 26% h × 22 w × 24% d in  $(68 \times 56 \times 62$  cm)

Foil manufacturer's label to underside 'Charles Eames Design Herman Miller Zeeland Michigan'.

Provenance: Collection of Mark McDonald

**Literature:** Eames Design: The Work of the Office of Charles and Ray Eames, Neuhart, Neuhart and Eames, ppg. 59, 72-73 The Herman Miller Collection, manufacturer's catalog, 1948, pg. 60