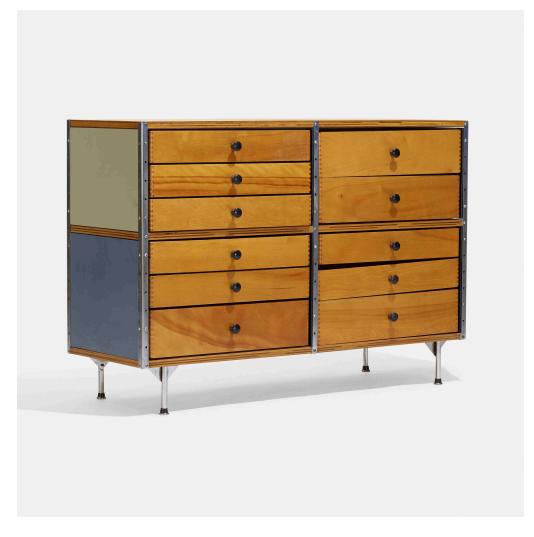

### CHARLES AND RAY EAMES ESU 200-N

Herman Miller | USA, 1950/c. 1952 | birch, birch plywood, lacquered masonite, chrome-plated steel, enameled steel

 $32\% \text{ h} \times 47\% \text{ w} \times 17 \text{ d in } (83 \times 120 \times 43 \text{ cm})$ 

Cabinet features eleven drawers.

Provenance: Collection of Mark McDonald

**Literature:** The Work of the Office of Charles and Ray Eames, Neuhart, Neuhart and Eames, ppg. 126-129 The Herman Miller Collection, manufacturer's catalog, 1952, ppg. 102-105