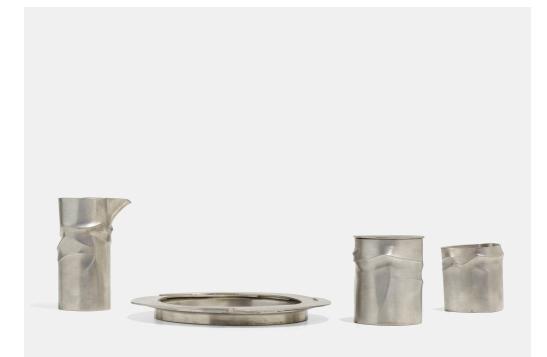

## MICHAEL JERRY Pinch sugar and creamer set

USA, c. 2007 | pewter largest: ¾ h × 7½ dia in (2 × 19 cm) smallest: 2½ h × 2½ dia in (6 × 6 cm)

Set is comprised of sugar container with lid, creamer, small container and tray. Incised or impressed signature to underside of each element 'M. Jerry'.