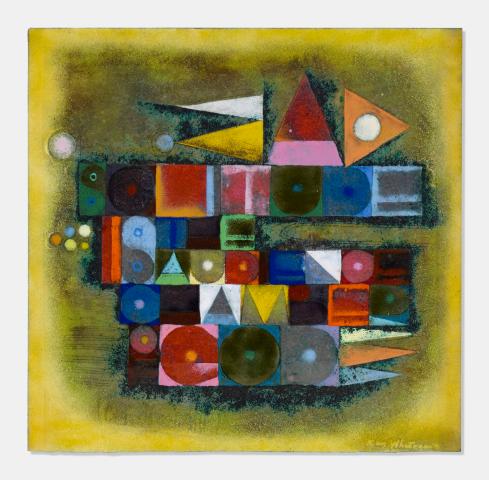

# KAY WHITCOMB A Solitude is the Audience Chamber of God

enameled copper 12¾ h × 13¼ w in (32 × 34 cm)

Enameled signature to lower right 'Kay Whitcomb'. Signed and titled to verso 'A Solitude is the Audience Chamber of God Kay Whitcomb'.

Provenance: Collection of Mark McDonald

Whitcomb's works are held in the collections of the Museum of Fine Arts, Boston and the <u>Mingei</u> <u>International Museum, San Diego.</u>

Estimate: \$2,500-3,500