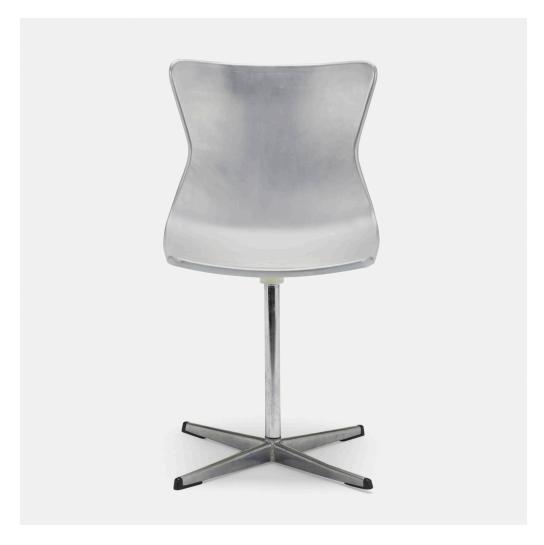

### ARNE JACOBSEN

Prototype chair

Denmark, c. 1960 | aluminum, chrome-plated steel, cast aluminum, plastic  $32 \text{ h} \times 17\frac{1}{2} \text{ w} \times 18 \text{ d}$  in  $(81 \times 44 \times 46 \text{ cm})$ 

**Provenance:** Collection of Michael and Gabrielle Boyd | Los Angeles Modern Auction, *Modernist Design*, 19 May 2002, Lot 437 | Private Collection

**Exhibited:** Sitting on the Edge: Modernist Design from the Collection of Michael & Gabrielle Boyd, San Francisco Museum of Modern Art, 20 November 1998 - 23 February 1999

**Literature:** Sitting on the Edge: Modernist Design from the Collection of Michael & Gabrielle Boyd, Betsky, pl. 94, illustrates this example

Estimate: \$3,000-5,000

Result: \$3,000