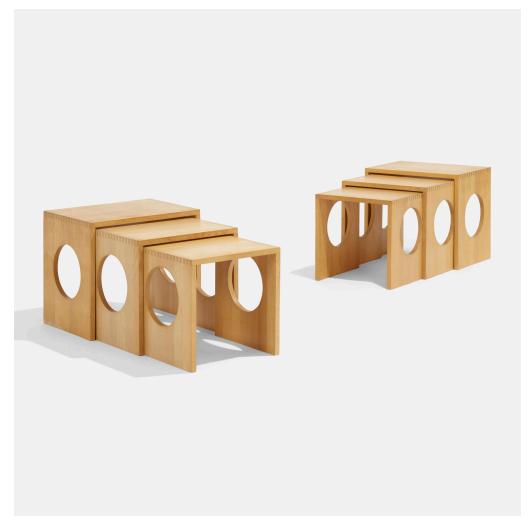

### JENS QUISTGAARD

Nesting tables, set of six

Richard Nissen | Denmark, 1981 | beech

largest:  $17\% \text{ h} \times 19\% \text{ w} \times 14\% \text{ d}$  in  $(45 \times 50 \times 37 \text{ cm})$  smallest:  $15\% \text{ h} \times 15\% \text{ w} \times 14\% \text{ d}$  in  $(39 \times 39 \times 37 \text{ cm})$ 

Decal manufacturer's label to underside of smallest examples 'Nissen Made in Denmark'. Branded manufacturer's mark to underside of smallest examples 'Aug 1981'.

Estimate: \$3,000-5,000

**Result:** \$6,875