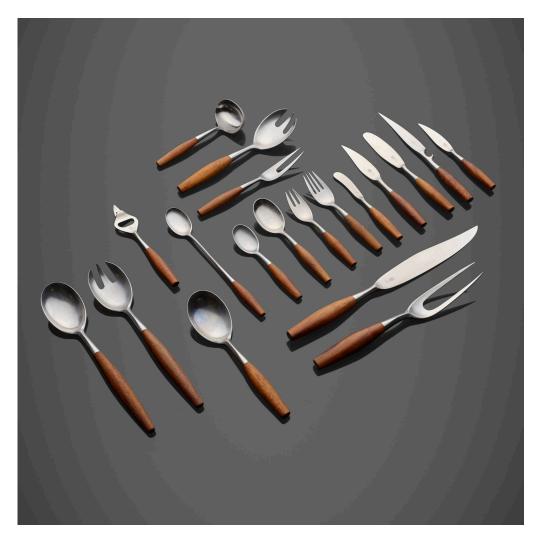

## JENS QUISTGAARD

Fjord flatware

Dansk | Denmark/Germany, 1953 | teak, stainless steel

This rare, complete set is comprised of all nineteen original pieces and bears the first iteration of the hallmark used by Dansk Designs from 1954-59.

Set is comprised of a seven-piece set for twelve with twelve additional service pieces; ninety-six pieces total. Impressed manufacturer's mark to each element 'Dansk Design Germany'.

Estimate: \$3,000-5,000