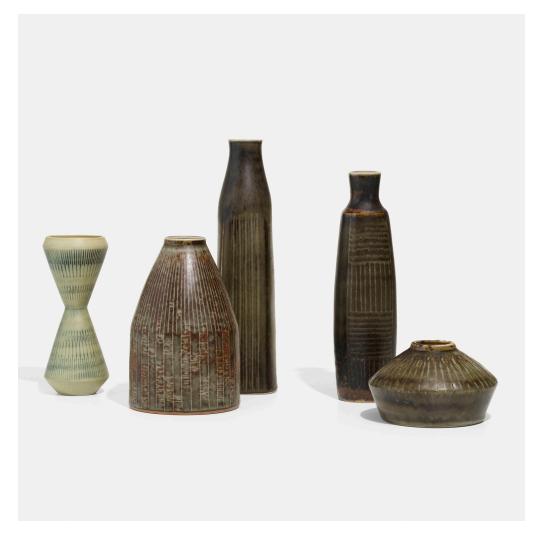

# CARL-HARRY STÅLHANE Collection of five vases

Rörstrand | Sweden, c. 1960 | glazed stoneware

tallest:  $12 \text{ h} \times 3 \text{ dia in } (30 \times 8 \text{ cm})$ shortest:  $3\frac{1}{2} \text{ h} \times 5\frac{1}{2} \text{ dia in } (9 \times 14 \text{ cm})$ 

Incised manufacturer's mark to underside of three examples 'R Ateljé CHS Sweden'. Incised manufacturer's mark to underside of one example 'R CHS Sweden' and to another example 'R 60 CH Stålhane Sweden'.