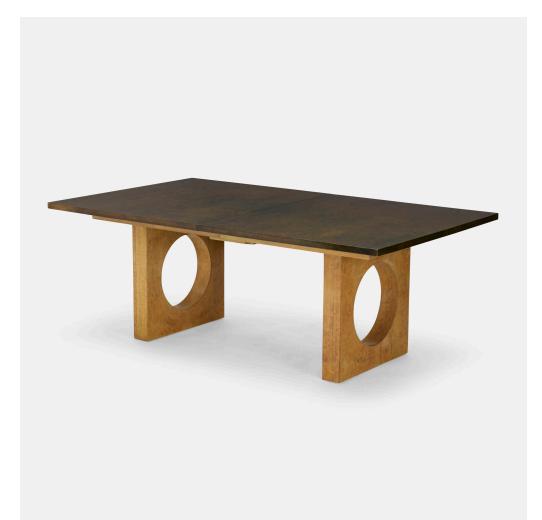

### SAMUEL MARX Custom dining table from the Plotkin-Dresner Residence, Highland Park

Quigley | USA, c. 1945 | stained maple burl, maple burl 28<sup>3</sup>/<sub>4</sub> h × 77<sup>1</sup>/<sub>2</sub> w × 45 d in (73 × 197 × 114 cm)

Impressed manufacturer's mark to underside 'Quigley'. Sold with four 22 inch leaves; table measures 165.5 inches when fully extended.

Provenance: Plotkin-Dresner Residence, Highland Park, IL | Private Collection