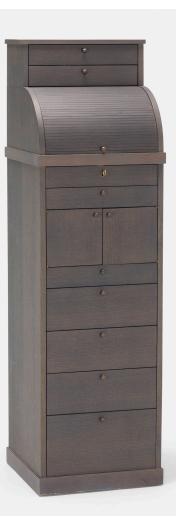

## ALDO ROSSI Carteggio cabinet

Molteni&C | Italy, 1987/produced later | oak 62½ h × 18¼ w × 18¼ d in (159 × 46 × 46 cm)

Rossi produced a series of furniture designs based on American Shaker furniture incorporating a spare and utilitarian design.

Cabinet features nine drawers including one locked drawer, plus two doors and a tambour compartment concealing one sliding shelf. Sold with key.

Literature: Aldo Rossi Architecture 1981-1991, Adjmi, pg. 289.