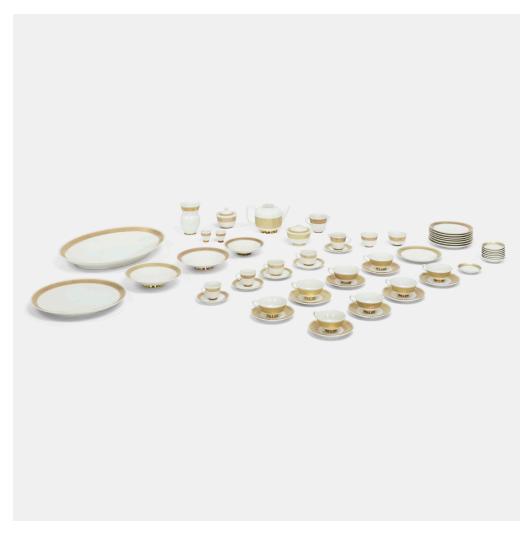

### MARGUERITE WILDENHAIN

Halle tableware

Königliche Porzellan-Manufaktur (KPM) | USA/Germany, 1930 | glazed porcelain 2½ h × 19½ w × 14¾ d in (6 × 50 × 37 cm)

This Halle tableware set features Gold Ring decoration by Trude Petri. Set is comprised of eight cups with saucers, eight dinner plates, eight small bowls, two cups, two teacups with saucers, two espresso cups with saucers, two custard cups, one vase, one lidded bowl, one creamer with saucer, one lidded sugar bowl, one teapot, three cake plates and two serving platters; fifty-nine pieces total. Stamped manufacturer's mark to underside of each example 'KPM'.