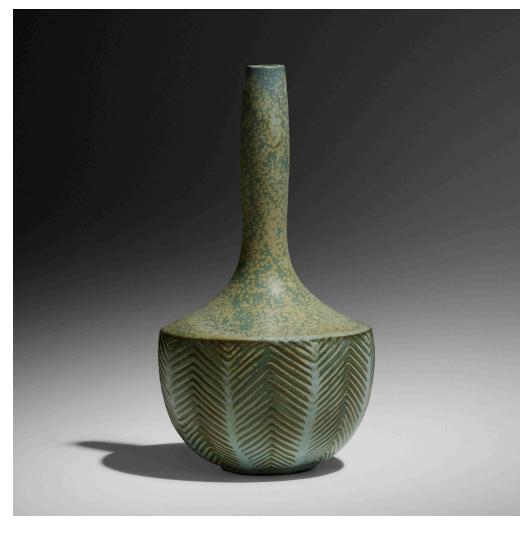

### **AXEL SALTO**

Vase from the collection of Robert Mapplethorpe

Royal Copenhagen | Denmark, 1960 | glazed stoneware 10½ h  $\times$  5½ dia in (27  $\times$  14 cm)

Incised signature and glazed number and three line wave mark to underside '2Q737 Denmark Salto' with paper manufacturer's label.

**Provenance:** Collection of Robert Mapplethorpe | Christie's, New York, *The Robert Mapplethorpe Collection*, 31 October 1989, Lot 349 | Private Collection

Estimate: \$4,500-6,500

Result: \$47,500