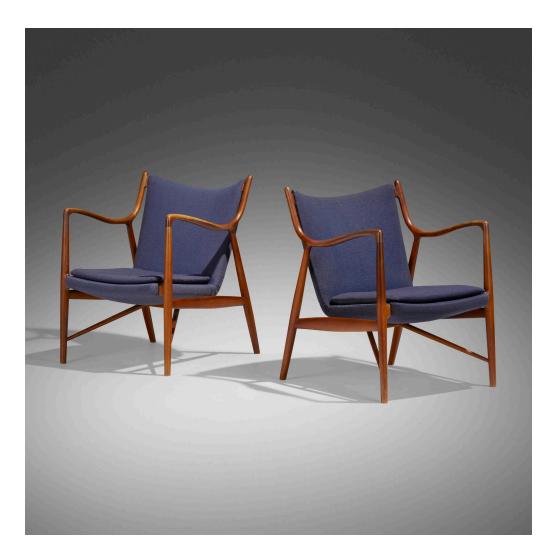

## FINN JUHL Lounge chairs model NV-45, pair

Niels Vodder | Denmark, 1945/c. 1955 | walnut, upholstery 32½ h × 27½ w × 29 d in (83 × 70 × 74 cm)

Branded manufacturer's mark to back stretcher of one example 'Cabinetmaker Niels Vodder Copenhagen Denmark Design Finn Juhl'. Sold with digital copies of the original receipts.

**Provenance:** Acquired directly from Niels Vodder in 1955 and 1958, Private Collection | Thence by descent

**Literature:** *Finn Juhl: Furniture, Architecture, Applied Art*, Hiort, ppg. 34-35 *Dansk Møbelkunst Gennem* 40 *Aar:* 1937-1946, Jalk, ppg. 276-277 *Finn Juhl: Memorial Exhibition*, Hansen et. al., ppg. 42-45, 130