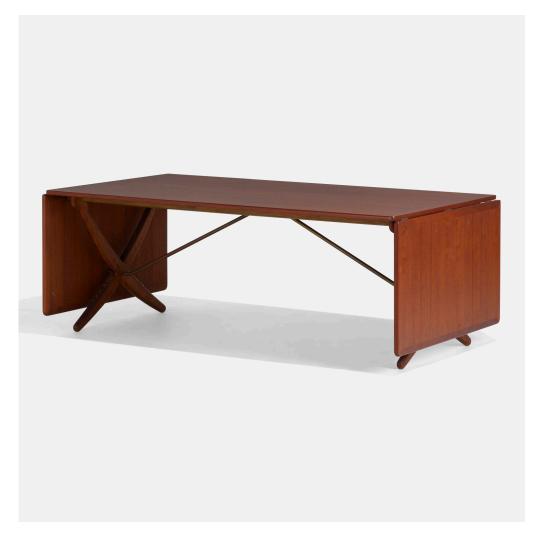

### HANS J. WEGNER

Drop-leaf dining table, model AT 314

Andreas Tuck | Denmark, c. 1960 | teak, oak, brass 29 h  $\times$  76¾ w  $\times$  41½ d in (74  $\times$  195  $\times$  105 cm)

Branded manufacturer's mark to underside 'Andreas Tuck Hans J. Wegner Denmark Made in Denmark'. Sold with two 23.5-inch leaves; table measures 121.75 inches when fully extended. Sold with digital copies of the original receipts.

**Provenance:** Acquired directly from Cocks Modern Design in 1960, Private Collection | Thence by descent

Literature: Georg Jensen, distributor's catalog, unpaginated Hans J. Wegner, Moller, pg. 43

Estimate: \$8,000-10,000