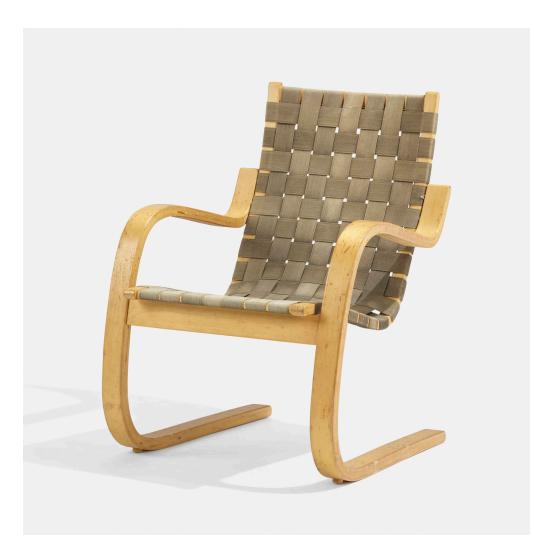

### ALVAR AALTO Early Cantilevered armchair

O.y. Huonekalu | Finland, c. 1934-35 | laminated birch, canvas 35 h × 24<sup>1</sup>/<sub>4</sub> w × 29 d in (89 × 62 × 74 cm)

A predecessor to model 406, this early example was made by Huonekalu-ja Rakennustyötehdas Oy Turku, circa 1934-1935. Model 406 was officially launched in 1936 when Aalto established his own furniture maker, Artek. Striations to the wood from sawblades are visible under the lacquer and the original canvas webbing remains intact.

Impressed number to underside of each leg '34'. Penciled to each leg '406'.

Literature: Alvar Aalto: Designer, Lahti, pg. 167

Estimate: \$1,500-2,000