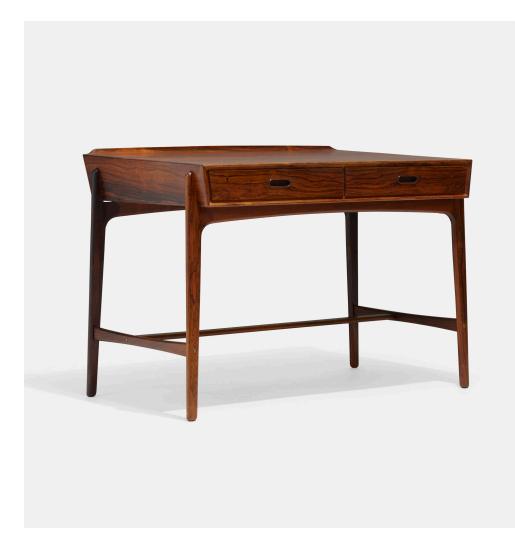

### SVEND AAGE MADSEN Desk, model 200

Sigurd Hansen | Denmark, c. 1960 | rosewood veneer, rosewood  $30^{1/4}$  h ×  $40^{1/4}$  w ×  $27^{3/4}$  d in (77 × 102 × 70 cm)

Desk features two lockable drawers. Metal manufacturer's label to drawer 'Sigurd Hansens Møbelfabrik Tved-Fyn'. Branded manufacturer's mark to underside of each drawer with branded Danish Control marks 'Made in Denmark Sigurd Designed by Architect Svend Madsen'.

Estimate: \$3,000-5,000 Result: \$3,000