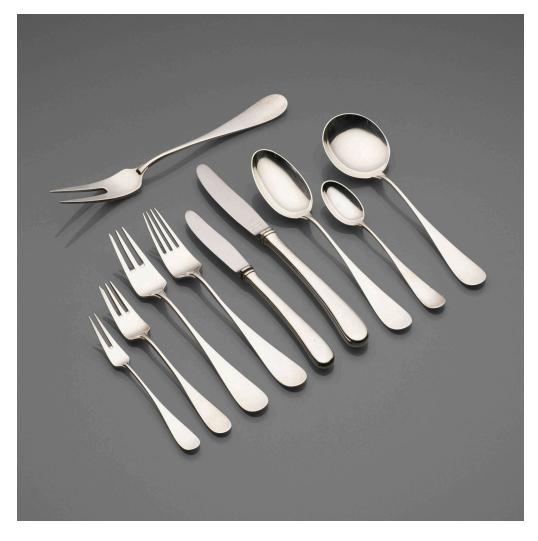

## A. MICHELSEN Ida flatware

Denmark, c. 1950 | sterling silver

Nine-piece service for fourteen, plus nine additional utensils and one serving piece; 136 pieces total. Impressed manufacturer's mark to each example 'A. Michelsen Copenhagen Sterling Denmark'. Sold with digital copies of the original receipts for three sets.