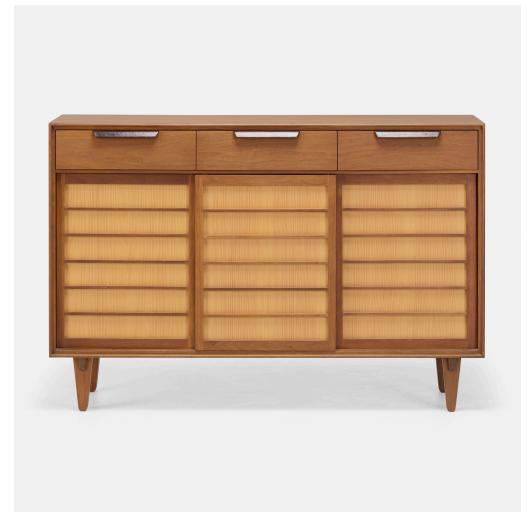

# **EDWARD WORMLEY**

### Cabinet

Dunbar | USA, c. 1953 | walnut, maple, pine, leather  $36 \text{ h} \times 53\frac{1}{4} \text{ w} \times 19 \text{ d}$  in  $(91 \times 135 \times 48 \text{ cm})$ 

Cabinet features three drawers above three sliding doors concealing two adjustable shelves and two sliding shelves. Metal tag manufacturer's label to drawer 'Dunbar'.

Literature: Edward Wormley: The Other Face of Modernism, Gura, pg. 36 illustrates similar model

Estimate: \$2,000-3,000

Result: \$1,441