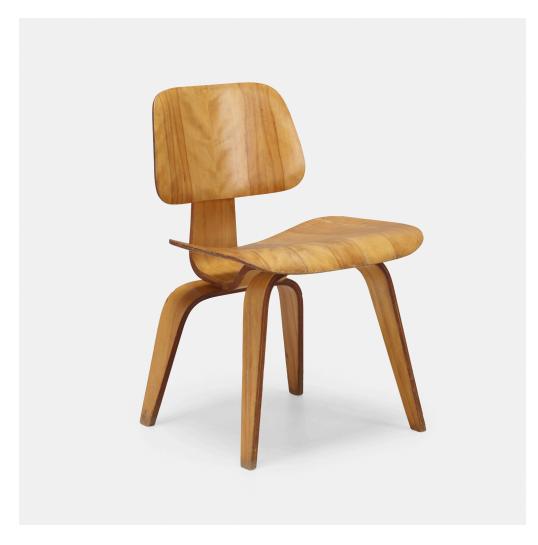

### CHARLES AND RAY EAMES DCW

Evans Products/Herman Miller | USA, 1945/c. 1948 | ash plywood, rubber 29 h  $\times$  19½ w  $\times$  21 d in (74  $\times$  50  $\times$  53 cm)

This early example features a 5-2-5 hardware configuration. Paper manufacturer's label to underside 'Manufactured by Evans Products Company Molded Plywood Division Herman Miller Furniture Company sole distributor Designed by Charles Eames'.

Provenance: Collection of Mark McDonald

**Literature:** The Work of the Office of Charles and Ray Eames, Neuhart, Neuhart and Eames, ppg. 58-59, 72-73 The Herman Miller Collection, manufacturer's catalog, 1948, pg. 62