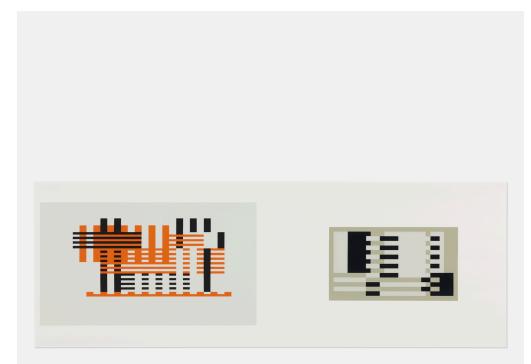

## 127

**JOSEF ALBERS** Folio II Folder 31 (from the Formulation: Articulation portfolio)

lithograph in colors image: 5% h × 10½ w in (15 × 27 cm) image: 10 h × 18% w in (25 × 47 cm) sheet: 15 h × 40 w in (38 × 102 cm)

Titled to verso 'portfolio II folder 31'. This work is number 550 from the edition of 1000 printed by lves-Sillman, Inc., New Haven and published by Harry N. Abrams, New York.

**Provenance:** Collection of Mark McDonald