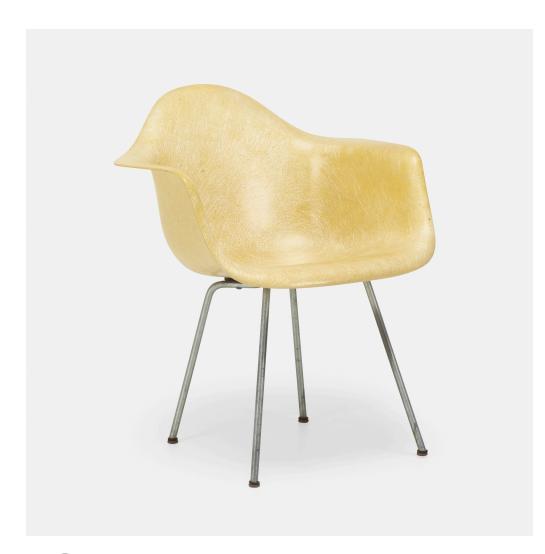

### CHARLES AND RAY EAMES DAX

Herman Miller/Zenith Plastics | USA, 1950 | molded fiberglass with rope edge, steel 29% h × 24% w × 24 d in (76 × 63 × 61 cm)

Remnants of Zenith Full Checkerboard decal manufacturer's label to underside 'Herman Miller Furniture Company Designed by Charles Eames - The Shell is Moulded by Zenith Plastics Co. California.'.