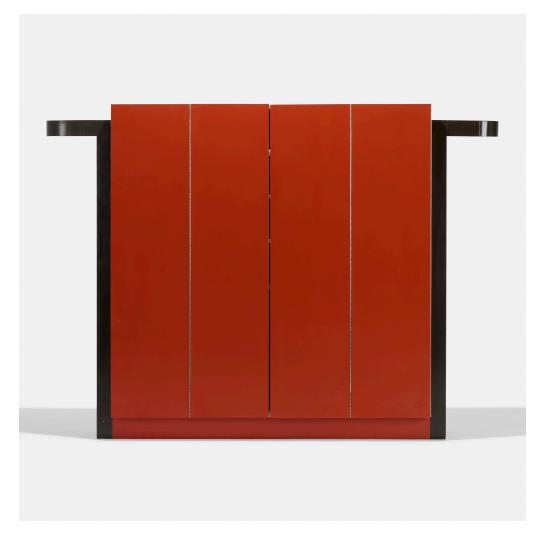

## JULES BOUY

### **Custom cabinet**

France, c. 1932 | lacquered wood, laminate 63% h × 76 w × 15 d in (161 × 193 × 38 cm)

This cabinet was custom designed in the early 1930s for a private commission in Maine.

Cabinet features two bi-fold doors concealing three adjustable shelves, and one adjustable tray with built in dividers, all flanked by two floating open shelves.