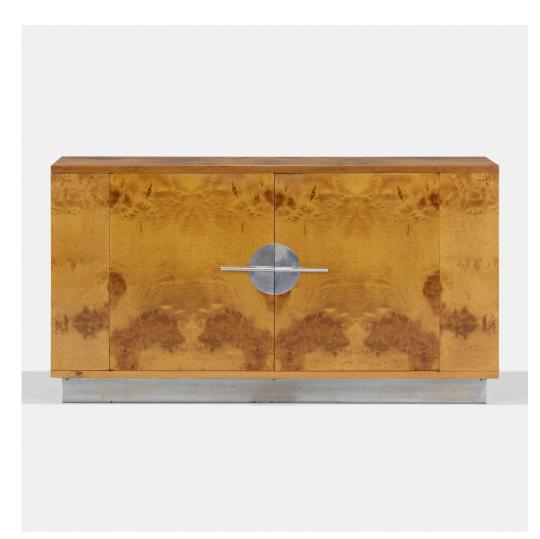

### WALTER DORWIN TEAGUE Cabinet

USA, c. 1935 | paldao burl, lacquered wood, brushed steel  $37 \text{ h} \times 68\% \text{ w} \times 19 \text{ d}$  in (94 × 173 × 48 cm)

Cabinet features original green lacquered interior with two doors concealing two adjustable shelves, three drawers, and locking side corner compartment concealing one fixed shelf and four trays.

Provenance: Collection of Mark McDonald

Literature: Depression Modern: The Thirties Style in America, Greif, pg. 120 illustrates related form

Estimate: \$3,000-5,000 Result: \$3,780