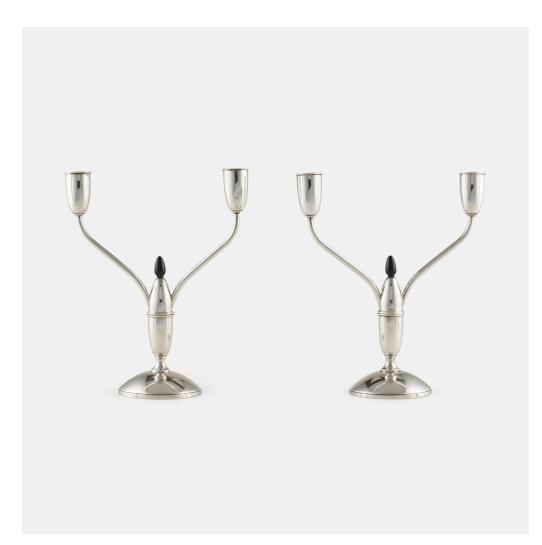

### GORHAM MANUFACTURING COMPANY Candelabra, pair

Providence, USA, c. 1925 | sterling silver, Bakelite, weighted base 10 h ×  $8^{1/4}$  w ×  $3^{3/4}$  d in (25 × 21 × 10 cm)

Candelabra feature removable arms. Impressed manufacturer's mark to underside of each element 'Gorham Sterling Cement Filled Reinforced with Rod of Other Metal'. Numbered to each base '975'.

Provenance: Collection of Mark McDonald

Estimate: \$600-800 Result: \$504