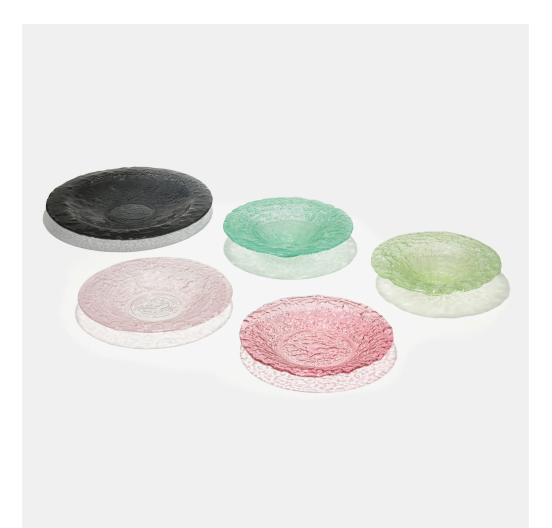

### GLEN LUKENS Tableware collection

USA, c. 1955 | cast glass 2½ h × 10¼ dia in (6 × 26 cm) 1½ h × 12 dia in (4 × 30 cm) 1½ h × 14½ dia in (4 × 37 cm)

Collection is comprised of one charger, two bowls, and two plates; five pieces total. Etched signature to underside of each element 'Glen Lukens'. Etched to underside of one example 'From Glen Lukens & Marvin Hayes'. Etched to underside of one example '6A Desert Rose'. Etched to underside of one example '10A Pale Verde'.

Provenance: Collection of Mark McDonald

Estimate: \$2,000-3,000