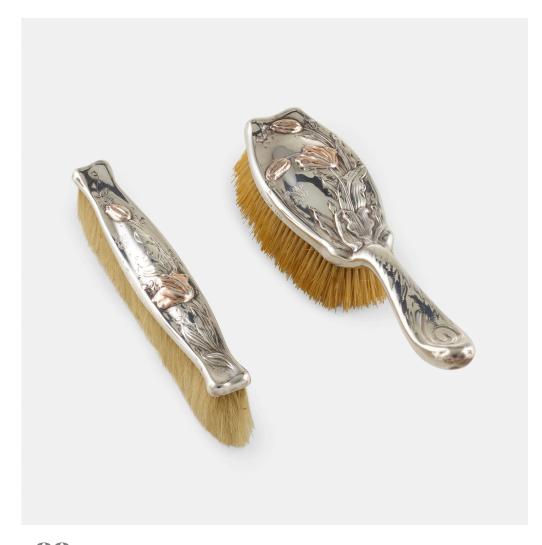

## GEORGE W. SHIEBLER & CO.

### Brush set

New York, USA, c. 1900 | sterling silver, 14 karat rose gold, horse hair

 $9\frac{1}{4} \text{ h} \times 3 \text{ w} \times 1\frac{3}{4} \text{ d in } (23 \times 8 \times 4 \text{ cm})$ 

 $7\frac{1}{2} \text{ h} \times 1 \text{ w} \times 2 \text{ d in } (19 \times 3 \times 5 \text{ cm})$ 

Set is comprised of one hair brush and one clothes brush; two pieces total. Impressed manufacturer's mark to each example 'Sterling & 14k 203k' with engraved monogram.

Provenance: Collection of Mark McDonald