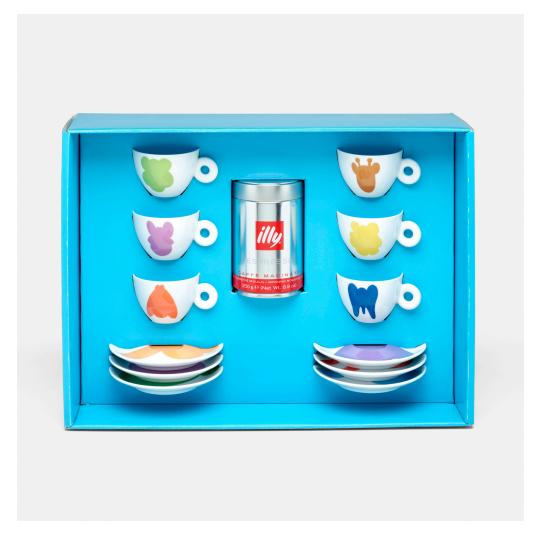

### **JEFF KOONS**

Illy Collection espresso set

Rosenthal | USA/Germany, 2001 | glazed ceramic cup:  $2\frac{1}{2}$  h × 4 w × 3 d in (6 × 10 × 8 cm) saucer: 6 dia in (15 cm)

Set is comprised of six cups and six saucers; twelve pieces total. Transfer-printed manufacturer's mark to underside of each element 'Illy Collection 2001 Rosenthal Germany © Jeff Koons 2001'. Sold with a sealed canister of Illy coffee and original packaging.