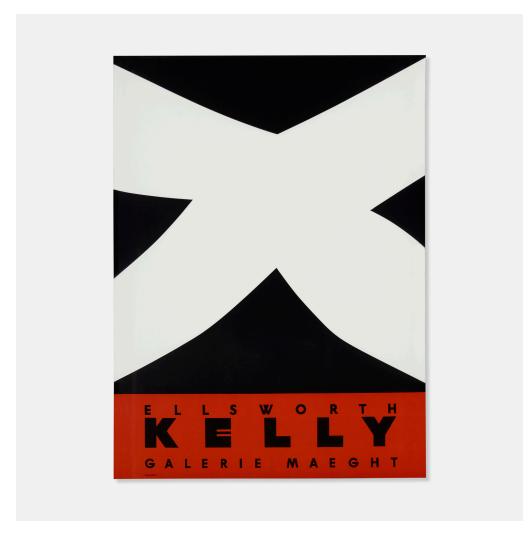

### Ellsworth Kelly exhibition poster

offset lithograph in colors on paper laid to board 25% h  $\times$  19% w in  $(65 \times 49$  cm)

This work is from the edition of an unknown size printed by Imprimerie Arte and published by Maeght Editeur, Paris on the occasion of the artist's first solo exhibition at the Galerie Maeght, Paris on 24 October - 30 November 1958.

Provenance: Collection of Mark McDonald

Estimate: \$200-300 Result: \$1,008