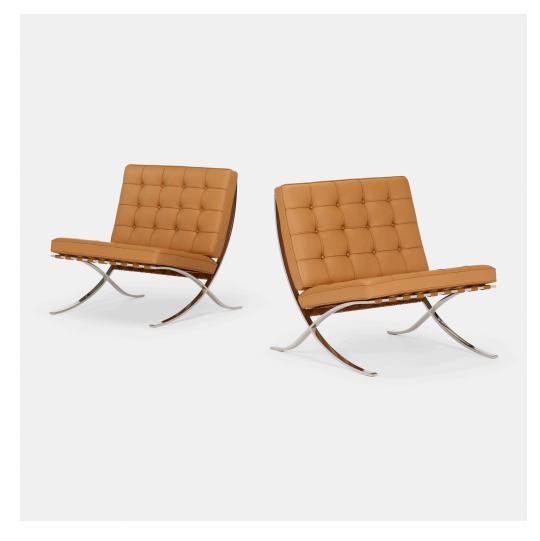

## LUDWIG MIES VAN DER ROHE

Barcelona chairs, pair

Jerry Griffith | Germany/USA, 1929/1969 | stainless steel, leather 31 h  $\times$  31 w  $\times$  30½ d in (79  $\times$  79  $\times$  77 cm)

Incised to underside of each example 'A Mies van der Rohe Original by Jerry Griffith March 1969'. Fabric manufacturer's label to underside of each seat cushion 'Distributed by Knoll Inc'.

Literature: Knoll Furniture: 1938-1960, Rouland and Rouland, pg. 80

Estimate: \$5,000-7,000

Result: \$12,600