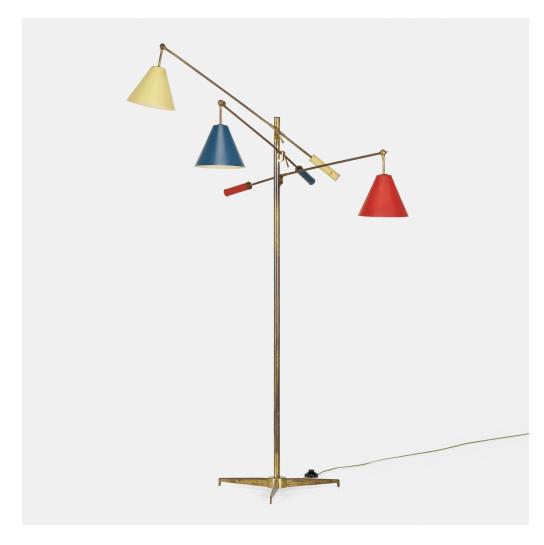

## ANGELO LELII

Triennale floor lamp, model 12128

Arredoluce | Italy, 1947/c. 1970 | enameled aluminum, enameled steel, brass 68 h  $\times$  53 dia in (173  $\times$  135 cm)

Stamped manufacturer's mark to top 'A'. Stamped manufacturer's mark to each arm and base 'Made in Italy Arredoluce Monza'. The present lot has been registered in the Arredoluce Archives as number 2938096.

Provenance: Rago, *Modern*, 15 June 2014, Lot 931 | Private Collection

**Literature:** Arredoluce Catalogue Raisonné: 1943-1987, Pansera, Padoan and Palmaghini, ppg. 114, 277, no. 7

Estimate: \$5,000-7,000

Result: \$4,978