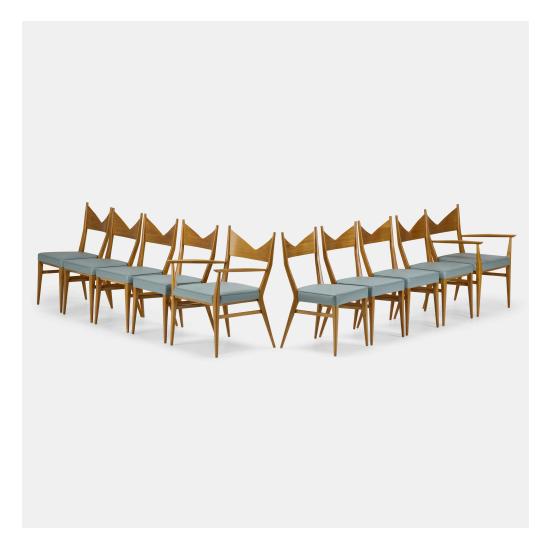

# PAUL MCCOBB Directional Dining chairs, set of ten

Custom Craft, Inc. | USA, 1956 | mahogany, leather armchair:  $34 \text{ h} \times 23\frac{1}{2} \text{ w} \times 22 \text{ d}$  in ( $86 \times 60 \times 56 \text{ cm}$ ) side chair:  $34 \text{ h} \times 18 \text{ w} \times 18 \text{ d}$  in ( $86 \times 46 \times 46 \text{ cm}$ )

Lot includes eight dining chairs, model 1080 and two armchairs, model 1082.

Literature: Directional Designs: Paul McCobb, manufacturer's catalog, pg. 38, 45, 98

Estimate: \$3,000-5,000 Result: \$8,190

#