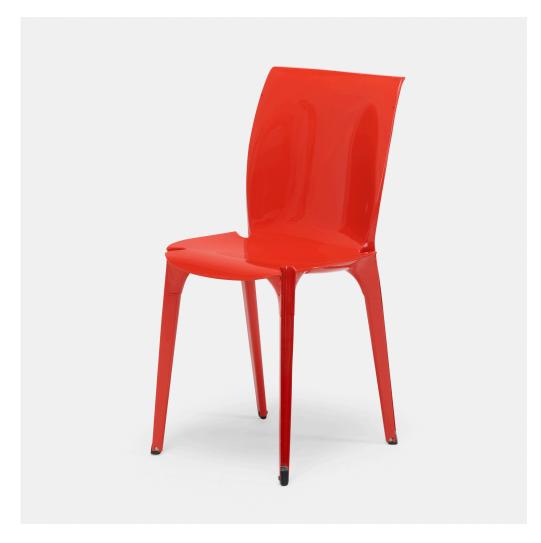

### MARCO ZANUSO AND RICHARD SAPPER

Lambda chair

Knoll International | Italy/USA, 1959/c. 1968 | enameled steel 30% h  $\times$  15 w  $\times$  16 d in (78  $\times$  38  $\times$  41 cm)

Decal manufacturer's label to underside 'Knoll International Model Protected by Law'.