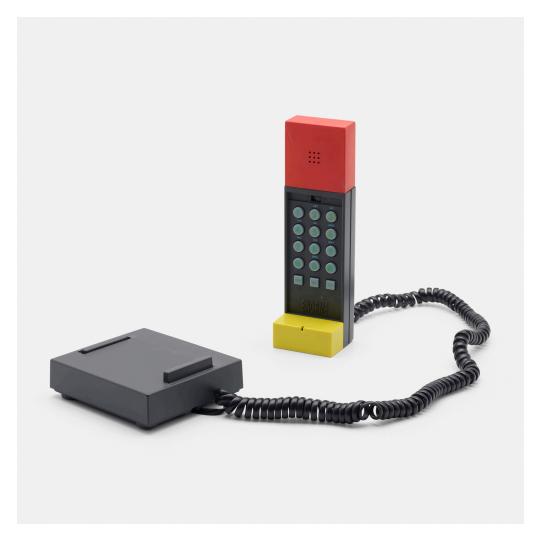

# **ETTORE SOTTSASS**

### Enorme telephone

Enorme Corporation | Italy, 1986 | plastic, rubber, printed packaging 4 h × 7% w × 4 d in (10 × 20 × 10 cm)

Molded manufacturer's mark to phone 'Enorme'. Molded manufacturer's mark to base 'Designed by Ettore Sottsass Enorme'. Sold with original packaging.