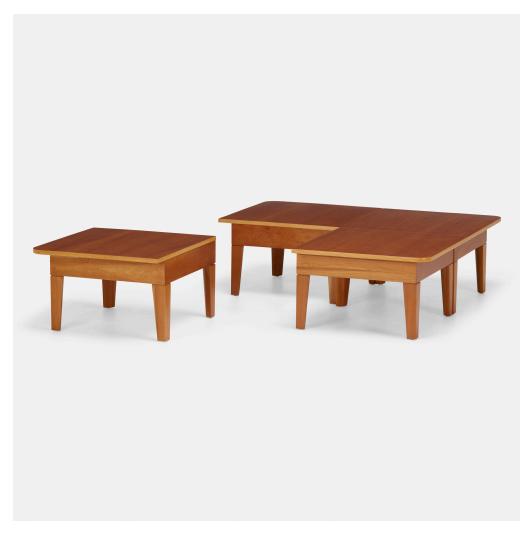

### **ROY MCMAKIN**

Cove table set

Domestic Furniture Co. | USA, 1987 | cherry overall:  $14\frac{1}{4}$  h × 47 w × 47 d in (36 × 119 × 119 cm) each:  $14\frac{1}{4}$  h ×  $23\frac{1}{2}$  w ×  $23\frac{1}{2}$  d in (36 × 60 × 60 cm)

Set is comprised of four individual elements that can be arranged in different configurations.

Literature: Roy McMakin: A Door Meant as Adornment, Darling, unpaginated

Estimate: \$1,500-2,000

Result: \$2,016