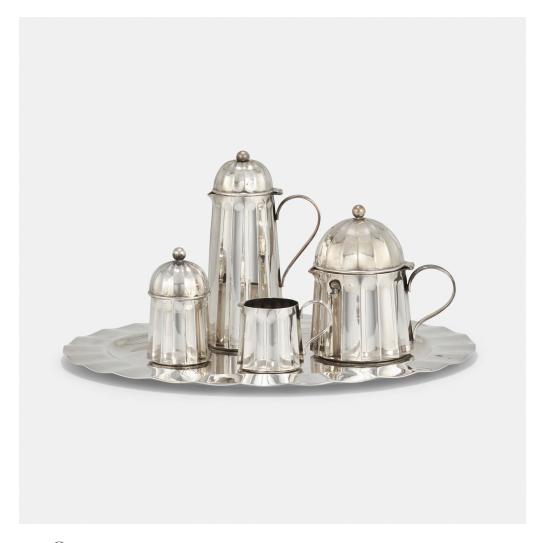

### MASSIMO VIGNELLI

Coffee and tea service

Calegaro | Italy, c. 1980 | silver plate

overall:  $8\frac{1}{2}$  h ×  $17\frac{3}{4}$  w ×  $13\frac{1}{2}$  d in ( $22 \times 45 \times 34$  cm) largest:  $8\frac{1}{2}$  h ×  $4\frac{3}{4}$  w ×  $3\frac{1}{2}$  d in ( $22 \times 12 \times 9$  cm) smallest:  $2\frac{3}{4}$  h × 4 w ×  $2\frac{3}{4}$  d in ( $7 \times 10 \times 7$  cm)

Set is comprised of a coffee pot, teapot, lidded sugar bowl, creamer and tray; five pieces total. Impressed manufacturer's mark to underside of each element 'Calegaro - Italy Vignelli Designs Silverplated'.