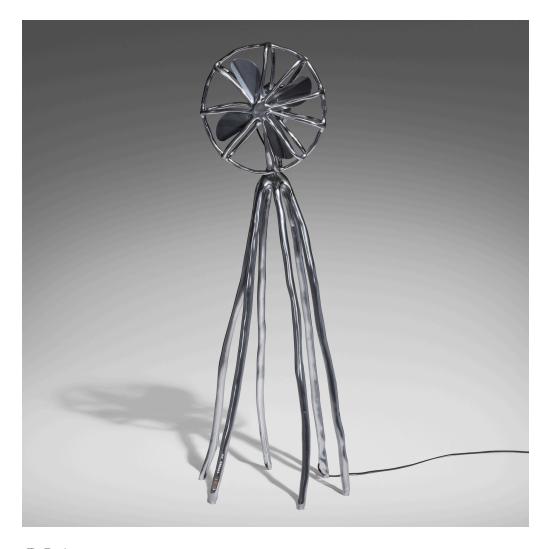

## MAARTEN BAAS

Wind (Clay fan)

Den Herder Production House | The Netherlands, 2000/2008 | enameled synthetic clay over metal, aluminum

 $63\frac{1}{4} \text{ h} \times 23\frac{1}{2} \text{ w} \times 24 \text{ d in } (161 \times 60 \times 61 \text{ cm})$ 

Signed, numbered and dated to verso 'Maarten Baas #4/8 May 08'. Signed to one leg 'BAAS Chrome 4/8'. This example is number 4 from the edition of 8.

Provenance: Acquired in 2008 from Moss, New York by the present owner