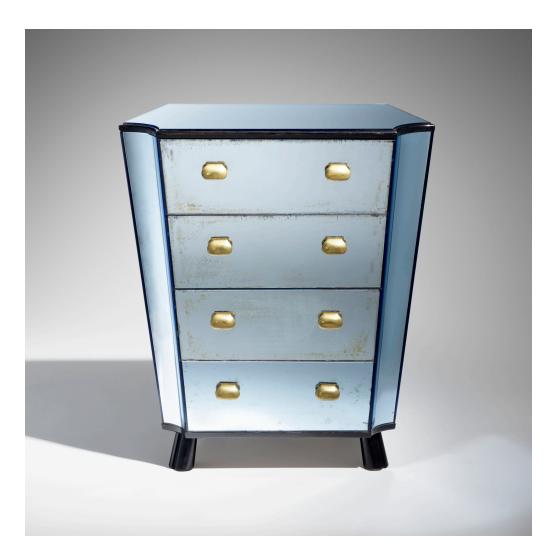

## PIETRO CHIESA Cabinet

Fontana Arte | Italy, c. 1938 | mirrored crystal, bronze, lacquered wood  $34\frac{1}{4}$  h ×  $29\frac{1}{2}$  w × 17 d in (87 × 75 × 43 cm)

Chest features four drawers. Impressed manufacturer's mark to each drawer 'FX'. Partial decal distributor's labels to side and drawer 'Dominici R Xan De Toledo 310 J Paulo JEI-6 160'.