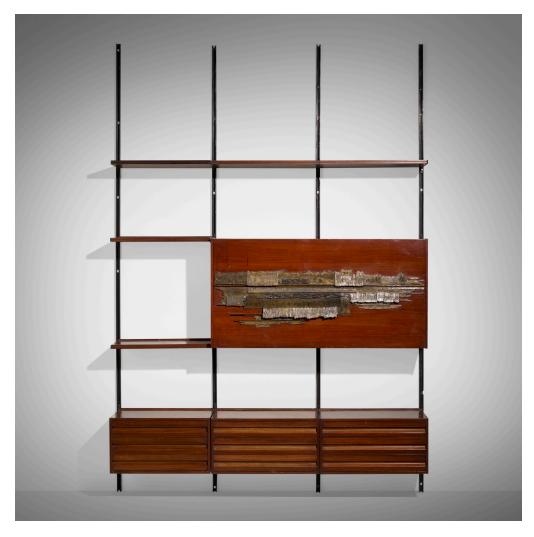

## OSVALDO BORSANI AND ARNALDO POMODORO Sistema E22 shelving

Tecno | Italy, 1957 | walnut, enameled steel and aluminum, copper, glass 110 h  $\times$  81½ w  $\times$  15¼ d in (279  $\times$  207  $\times$  39 cm)

This lot can be arranged in various configurations and features four uprights with five shelves, four cabinets, three of which contain three drawers, and additional drawer with doors concealing a fixed glass shelf.