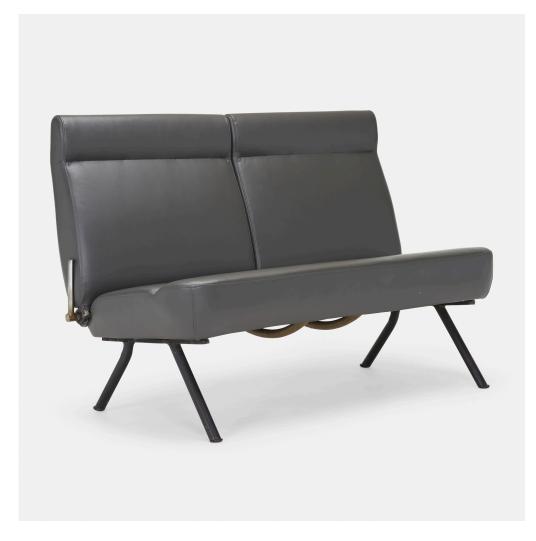

### MARCO ZANUSO

Adjustable settee from the Jesi Residence

Italy, c. 1955 | leather, enameled steel, chrome-plated steel 31 h  $\times$  48 w  $\times$  32 d in (79  $\times$  122  $\times$  81 cm)

The present sofa comes from a luxury villa designed by the architect Marco Zanuso in the town of Jesi, in the Marche region of Italy. Zanuso considered every detail of the home from the structure to the furnishings inside.

Provenance: Jesi Residence, Italy | Private Collection

Estimate: \$7,000-9,000