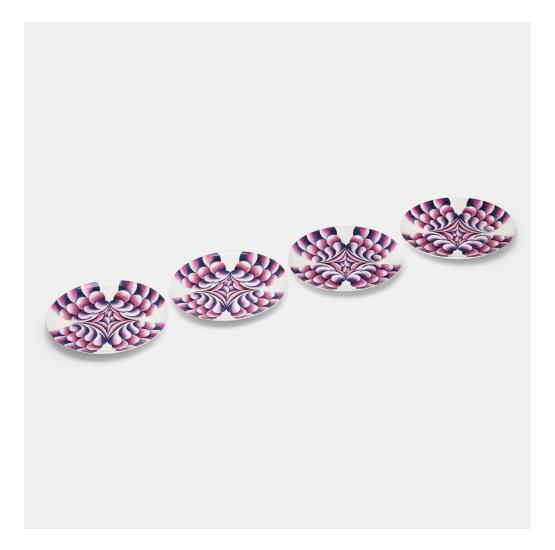

## JUDY CHICAGO Elizabeth R. plates (from The Dinner Party), set of four

Prospect NY | USA, 1974-79/2018 | glazed porcelain 10¾ dia in (27 cm)

Signed to verso of each example 'Judy Chicago' with transfer printed manufacturer's mark 'Prospect New York © Judy Chicago ®2018 Elizabeth R 1533-1605 England'. These examples are numbers 65, 66, 67, and 71 from the edition of 150 produced by Prospect NY, New York.

Provenance: Private Collection, New York | Private Collection

An example of this design is in the permanent collection of the Philadelphia Museum of Art.

Estimate: \$4,000-5,000